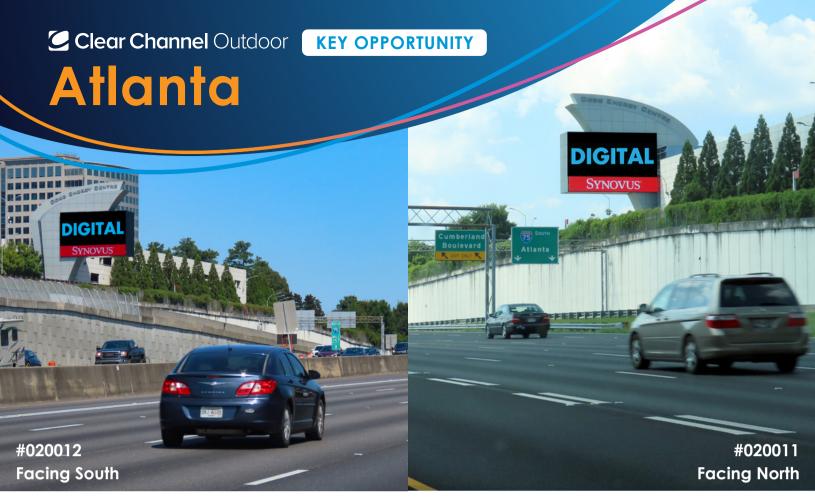

# Exceptional double-sided digital overlooking I-75N

The Cobb Energy Performing Arts Centre display reaches consumers moving between Atlanta and the northern suburbs. Traffic backs up here during morning and evening rush hours. The immediate area includes retail shops, Cobb Galleria Centre, Cumberland Mall, Truist Park, restaurants, office parks and affluent residential neighborhoods. Can accommodate static and full motion video.

## Location #020011/020012

I-75N WS 1000ft S/O I-285W

#### **Digital Bulletin**

Size: 25'4" H x 39'8" W

Building's title sponsor has the bottom 6' of the display, leaving 19'4" x 39'8" for advertisers

## **Weekly Adult 18+ Impressions**

#020011 North Face: 139,804 #020012 South Face: 81,957

## Cost (4-Week)

#020011 North Face: \$10,140 #020012 South Face: \$7,520

Allanta Marriott
Northwestal Galleria

E44 
CUMBERLAND

Chattahoochee Coffee Company - Riverside

CUMBERLAND

Chattahoochee Coffee Company - Riverside